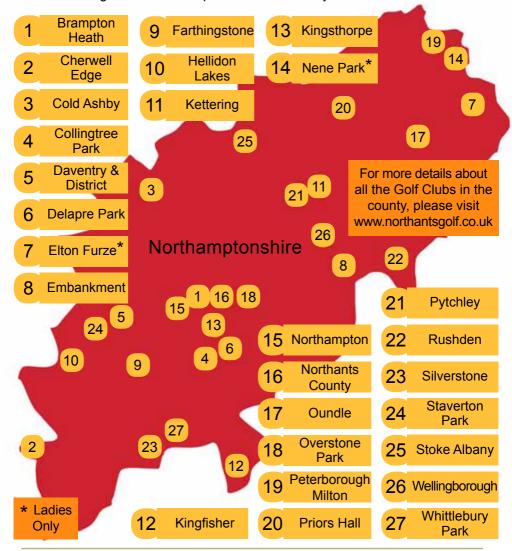

## Northamptonshire Golf Ltd Clubs

FOLLOWING the merger of the Northamptonshire Golf Union and Northamptonshire Ladies County Golf Association in 2015, the county increased the number of Golf Clubs in the region to 27 - a couple for the ladies only. These are the NGL Clubs: