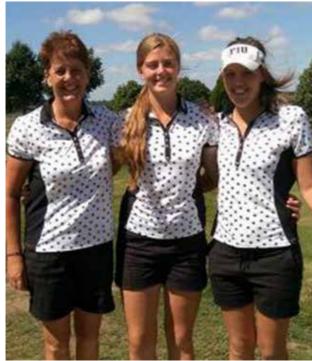

# Family double for Kirsty and Ashleigh

KETTERING mother and daughter Kirsty and Ashleigh Critchley claimed a double success as they won the Ladies Bronze and Intermediate titles respectively at Kingsthorpe GC.

Kirsty was the first member of the family to collect a top prize as she secured the Bronze plaudits by three from Leah Ribano, who clinched the net category.

Eleven-year-old Ashleigh made it the perfect day for the Critchleys as she carded rounds of 89 and 84 to grab the Intermediate crown by 13 strokes from Pat Silburn (Oundle).