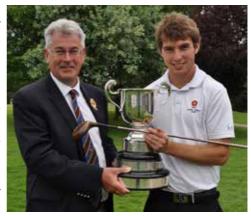

## Matt ends Myers wait for County title

TEENAGER Matt Myers was crowned NGL Men's Strokeplay champion after recording a two stroke success over 36 holes at Kettering GC.

The 18-year-old, whose older brothers Adam and Andrew both missed out on the county's top prize when they were amateurs, was a model of consistency in the first round as he carded a one-over-par 70.

However, the Northants County member (pictured above right, with NGL President Roger Butler) held his nerve brilliantly over the closing stretch as he birdied the 14th, 16th and 17th holes before safely parring the last for a winning total of 137.