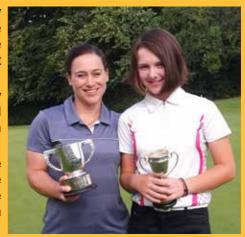

## Perfect birthday gift for champ Tasha

WHITTLEBURY Park's Natasha Ainsley-Thomas celebrated her 18th birthday in style as she produced a dominant performance in the County Girls Championships at Overstone Park GC.

Ainsley-Thomas (pictured right), who finished fourth in the qualifying rounds of the County Ladies Championships on her way to the Semi-Final a few weeks earlier, posted the best gross round in both the morning and afternoon.

Wellingborough's Becky MacLaren finished 10 strokes adrift in the runners-up position.

An opening net 70 helped Brampton Heath's Amelia Humphreys (pictured below, far right) win the 36-hole Handicap Trophy by one from Whittlebury's Rayner Edwards, who claimed the Under-18's net prize. Humphreys also lifted the Irish Cup.