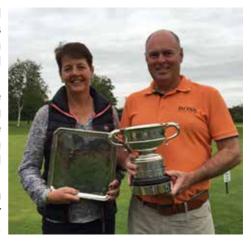

## Matt ends Myers wait for County title

TEENAGER Matt Myers was crowned NGL Men's Strokeplay champion after recording a two stroke success over 36 holes at Kettering GC.

The 18-year-old, whose older brothers Adam and Andrew both missed out on the county's top prize when they were amateurs, was a model of consistency in the first round as he carded a one-over-par 70.

However, the Northants County member (pictured above right, with NGL President Roger Butler) held his nerve brilliantly over the closing stretch as he birdied the 14th, 16th and 17th holes before safely parring the last for a winning total of 137.