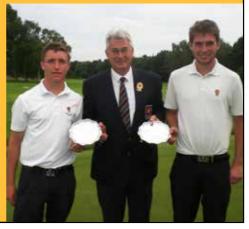

## Myers and Jones are a class above the rest

MATT Myers and Ben Jones justified their status as pre-event favourites in the County Scratch Foursomes.

The Northants County members were in devastating touch on their home course as they secured a convincing victory with a 36-hole total of 141.

County Men's champion Myers and County Boys champion Jones (pictured with County President Roger Butler) finished nine ahead of another home club member Fergus Robinson and his partner Luke Barney (Overstone).