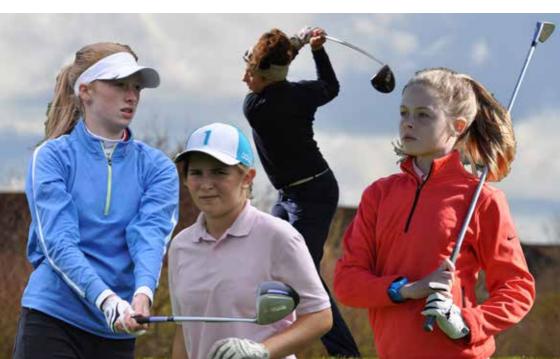

## Perfect birthday gift for champ Tasha

WHITTLEBURY Park's Natasha Ainsley-Thomas celebrated her 18th birthday in style as she produced a dominant performance in the County Girls Championships at Overstone Park GC.

Ainsley-Thomas (pictured right), who finished fourth in the qualifying rounds of the County Ladies Championships on her way to the Semi-Final a few weeks earlier, posted the best gross round in both the morning and afternoon.

Wellingborough's Becky MacLaren finished 10 strokes adrift in the runners-up position.

An opening net 70 helped Brampton Heath's Amelia Humphreys (pictured below, far right) win the 36-hole Handicap Trophy by one from Whittlebury's Rayner Edwards, who claimed the Under-18's net prize. Humphreys also lifted the Irish Cup.

The Under-14's gross and net prizes went to Peterborough Milton's Jade Roberts (pictured below, third from left) and Overstone's Baylie Pyke (second from left) respectively, while Northampton's Katie Amos (far left) took the Under-16's net.