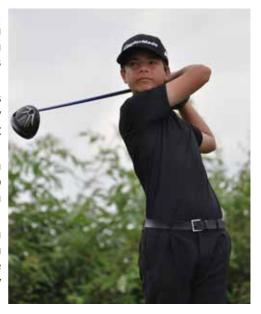

## Matt ends Myers wait for County title

TEENAGER Matt Myers was crowned NGL Men's Strokeplay champion after recording a two stroke success over 36 holes at Kettering GC.

The 18-year-old, whose older brothers Adam and Andrew both missed out on the county's top prize when they were amateurs, was a model of consistency in the first round as he carded a one-over-par 70.

However, the Northants County member (pictured above right, with NGL President Roger Butler) held his nerve brilliantly over the closing stretch as he birdied the 14th, 16th and 17th holes before safely parring the last for a winning total of 137.