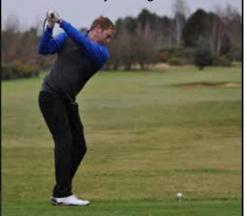

## Matt ends Myers wait for County title

TEENAGER Matt Myers was crowned NGL Men's Strokeplay champion after recording a two stroke success over 36 holes at Kettering GC.

The 18-year-old, whose older brothers Adam and Andrew both missed out on the county's top prize when they were amateurs, was a model of consistency in the first round as he carded a one-over-par 70.

Jointly leading with Mikey Chambers (Priors Hall), the plus-one handicapper started the afternoon with birdies on the

third and fourth holes, before dropping back with high scores on holes six and eight.

However, the Northants County member (pictured above right, with NGL President Roger Butler) held his nerve brilliantly over the closing stretch as he birdied the 14th, 16th and 17th holes before safely parring the last for a winning total of 137.