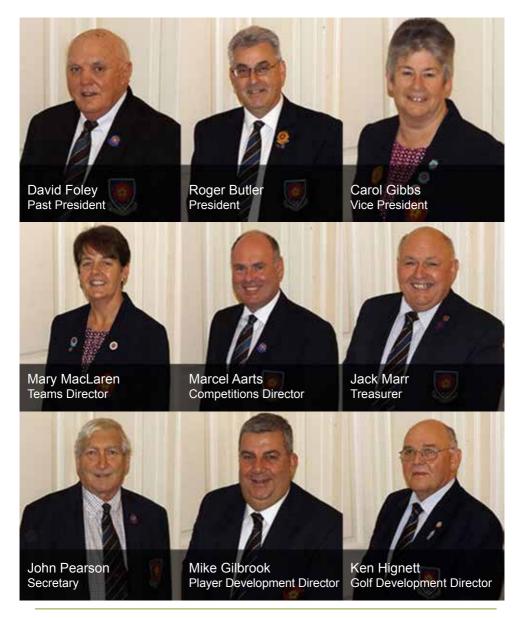

promoting golf to a wider audience as we enjoy a successful year together in 2017."



#### NORTHAMPTONSHIRE GOLF MEN & LADIES CELEBRATION DINNER & DANCE

#### Saturday, March 17th, 2017

Rodber Suite, Franklin Gardens, Northampton Saints Rugby Ground 6.30pm-12pm

Three Course Meal, with Coffee Dancing to the 'Dukes of Havoc' with support Disco

Tickets £42.50 per person (table of 10) All profits go to County Junior Golf

Tickets can be purchased on www.northantsgolf.co.uk.

## Northamptonshire Golf Ltd Clubs

FOLLOWING the merger of the Northamptonshire Golf Union and Northamptonshire Ladies County Golf Association in 2015, the county increased the number of Golf Clubs in the region to 27 - a couple for the ladies only. These are the NGL Clubs:





#### Who does which role at the NGL?





## Matt ends Myers wait for County title

TEENAGER Matt Myers was crowned NGL Men's Strokeplay champion after recording a two stroke success over 36 holes at Kettering GC.

The 18-year-old, whose older brothers Adam and Andrew both missed out on the county's top prize when they were amateurs, was a model of consistency in the first round as he carded a one-over-par 70.

Jointly leading with Mikey Chambers (Priors Hall), the plus-one handicapper started the afternoon with birdies on the



third and fourth holes, before dropping back with high scores on holes six and eight.

However, the Northants County member (pictured above right, with NGL President Roger Butler) held his nerve brilliantly over the closing stretch as he birdied the 14th, 16th and 17th holes before safely parring the