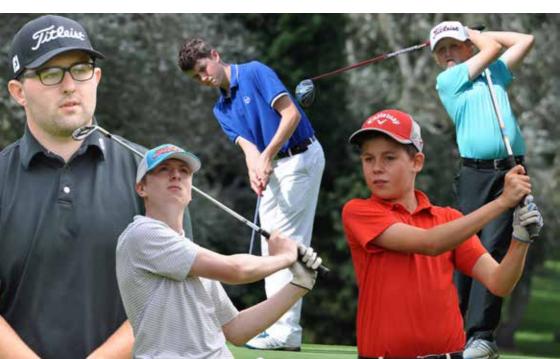

## Ben takes the plaudits in Boys event

BEN Jones (Northants County) was crowned 2016 Boys County champion after holding off the challenge of Callum Farr (Priors Hall) by three strokes over 36 holes at Overstone Park GC.

In damp weather conditions, Jones (pictured left) carded 72 and 71 to get the better of Farr, who shot a magnificent five-under-par 67 in the afternoon.

Home club member Cameron Reeves (pictured below second from left) lifted the 36-hole Handicap Trophy as a superb second round of net 66 pushed him a single stroke ahead of Jones and Kingsthorpe's

Elijah Woodward (pictured below centre), who collected the Under-16's prize.

The Under-14's net prize went to Peterborough Milton's Jacob Williams (pictured below second from right) while Collingtree's Liam McNeela won the Under-18s net. Farr (pictured below far left) was the leading Under-18's gross player, Charlie Salter (Northants County) clinched the Under-16's gross plaudits, while Kettering's Joseph Hyde (pictured below far right) won the Under-14's gross prize.