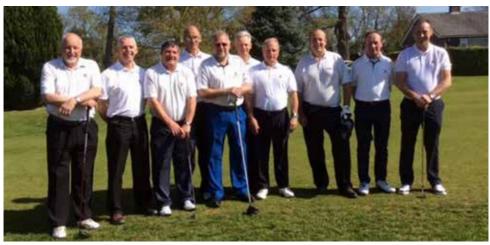

## Matt ends Myers wait for County title

TEENAGER Matt Myers was crowned NGL Men's Strokeplay champion after recording a two stroke success over 36 holes at Kettering GC.

The 18-year-old, whose older brothers Adam and Andrew both missed out on the county's top prize when they were amateurs, was a model of consistency in the first round as he carded a one-over-par 70.

However, the Northants County member (pictured above right, with NGL President Roger Butler) held his nerve brilliantly over the closing stretch as he birdied the 14th, 16th and 17th holes before safely parring the last for a winning total of 137.