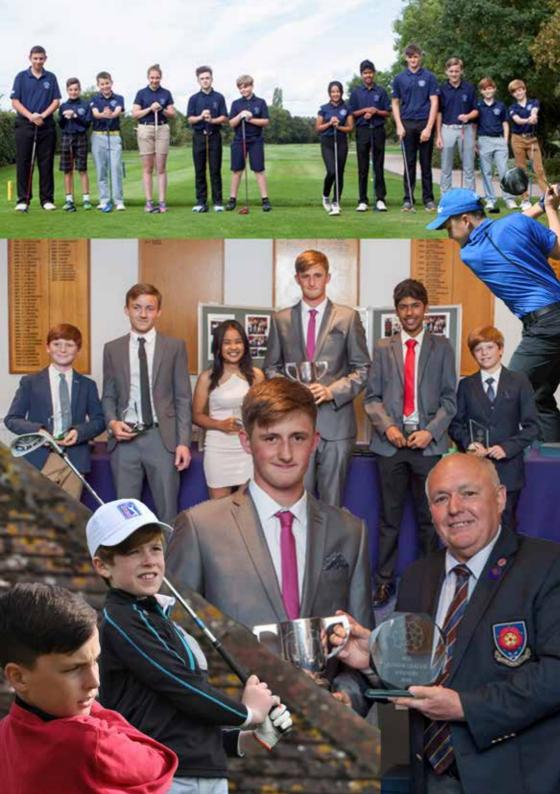

## Ben takes the plaudits in Boys event

BEN Jones (Northants County) was crowned 2016 Boys County champion after holding off the challenge of Callum Farr (Priors Hall) by three strokes over 36 holes at Overstone Park GC.

In damp weather conditions, Jones (pictured left) carded 72 and 71 to get the better of Farr, who shot a magnificent five-under-par 67 in the afternoon.

Home club member Cameron Reeves (pictured below second from left) lifted the 36-hole Handicap Trophy as a superb second round of net 66 pushed him a single stroke ahead of Jones and Kingsthorpe's

Elijah Woodward (pictured below centre), who collected the Under-16's prize.

The Under-14's net prize went to Peterborough Milton's Jacob Williams (pictured below second from right) while Collingtree's Liam McNeela won the Under-18s net. Farr (pictured below far left) was the leading Under-18's gross player, Charlie Salter (Northants County) clinched the Under-16's gross plaudits, while Kettering's Joseph Hyde (pictured below far right) won the Under-14's gross prize.