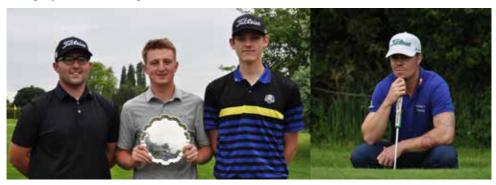

## Ben takes the plaudits in Boys event

BEN Jones (Northants County) was crowned 2016 Boys County champion after holding off the challenge of Callum Farr (Priors Hall) by three strokes over 36 holes at Overstone Park GC.

In damp weather conditions, Jones (pictured left) carded 72 and 71 to get the better of Farr, who shot a magnificent five-under-par 67 in the afternoon.

Home club member Cameron Reeves (pictured below second from left) lifted the 36-hole Handicap Trophy as a superb second round of net 66 pushed him a single stroke ahead of Jones and Kingsthorpe's

Elijah Woodward (pictured below centre), who collected the Under-16's prize.

The Under-14's net prize went to Peterborough Milton's Jacob Williams (pictured below second from right) while Collingtree's Liam McNeela won the Under-18s net. Farr (pictured below far left) was the leading Under-18's gross player, Charlie Salter (Northants County) clinched the Under-16's gross plaudits, while Kettering's Joseph Hyde (pictured below far right) won the Under-14's gross prize.