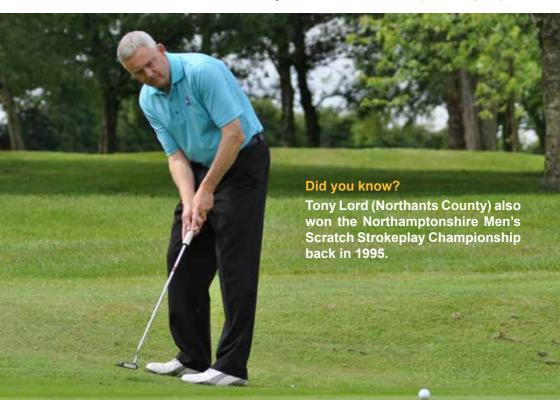

## Oh my Lord, Tony has done it again!

NORTHANTS County's Tony Lord (pictured below) used all his experience in the 36-hole County Men's Scratch Matchplay KO Final as he beat James Northern (Kettering) on the penultimate hole at Wellingborough GC.