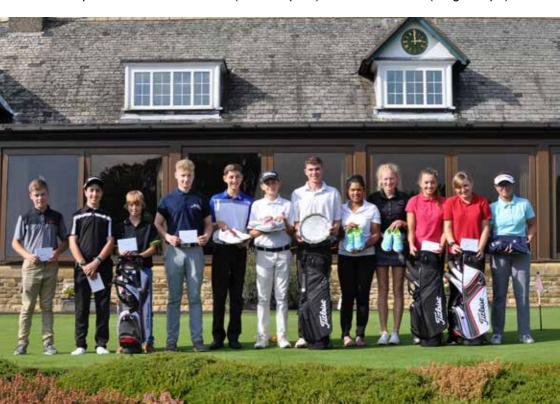

## Ben takes the plaudits in Boys event

BEN Jones (Northants County) was crowned 2016 Boys County champion after holding off the challenge of Callum Farr (Priors Hall) by three strokes over 36 holes at Overstone Park GC.

In damp weather conditions, Jones (pictured left) carded 72 and 71 to get the better of Farr, who shot a magnificent five-under-par 67 in the afternoon.

Home club member Cameron Reeves (pictured below second from left) lifted the 36-hole Handicap Trophy as a superb second round of net 66 pushed him a single stroke ahead of Jones and Kingsthorpe's

Elijah Woodward (pictured below centre), who collected the Under-16's prize.

The Under-14's net prize went to Peterborough Milton's Jacob Williams (pictured below second from right) while Collingtree's Liam McNeela won the Under-18s net. Farr (pictured below far left) was the leading Under-18's gross player, Charlie Salter (Northants County) clinched the Under-16's gross plaudits, while Kettering's Joseph Hyde (pictured below far right) won the Under-14's gross prize.