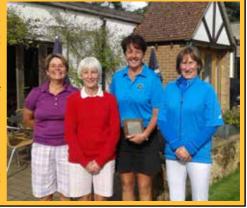

## No repeat for Mary as Thalia bags win

THALIA Martin (Peterborough Milton) lifted the Ladies County Championship title for the first time as she beat reigning champion Mary MacLaren (Wellingborough) 2&1 in the Final on her home course.

After coming through the 36-hole qualifying competition as the top seed with scores of 74 and 78, Martin outplayed Alison Irvine (Northampton) 7&5 in the Quarter-Final.

The six-handicapper battled back to beat Whittlebury Park's Natasha Ainsley-Thomas, who qualified in fourth place, on the 16th hole in the last-four.

Despite playing in her first county final, Martin showed no nerves as she defeated MacLaren, who progressed through to the showpiece match with wins against Georgina Dunn (Peterborough Milton) and Carol Gibbs (Wellingborough).