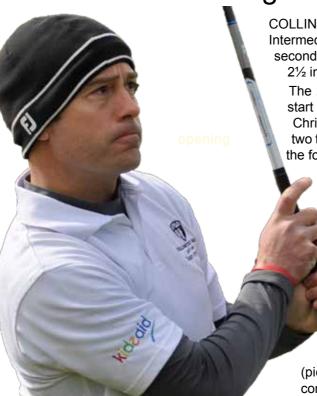

#### McNeela strikes two knockout blows

LIAM McNeela (Collingtree Park) capped an excellent season by winning the County Boys Matchplay KO crown with victory over Charlie Salter (Northants County) in the Final at Wellingborough GC.

The 17-year-old, who completed the Men's and Boys Club Championship double at his home club earlier in the summer, edged out England Boys international Salter on the 19th hole.

McNeela had already needed three additional holes in the morning, as he got the better of Fergus Robinson (Northants County) in a thrilling last-four contest.